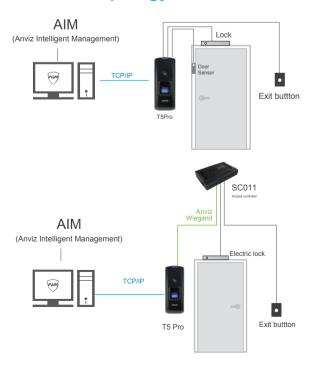

ation Mode      | FP, Card, FP+Card                      |
| Identification Time      | <0.5s                                  |
| FRR                      | 0.001%                                 |
| FAR                      | 0.00001%                               |
| Communication Interface  | RS485, USB Plug & Play, TCP/IP         |
| Card Reader Module       | Standard EM RFID, Optional Mifare Card |
| Relay                    | 1 Relay                                |
| Certificate              | FCC, CE, ROHS                          |
| Wiegand                  | Wiegand26 Output                       |
| Door Open Sensor         | Yes                                    |
| Size(LxWxH)              | 145mmx55mmx37mm                        |

#### **Network Topology Illustration**



#### **Features**

- Small size with compact design
- Easy installation
- New generation sensor hermetic, waterproof and dustproof
- BioNANO core fingerprint algorithm: High Performance and Reliability
- Easy user enrollment on the unit via Master Card or in the management
- Identification mode: Fingerprint, Card, Fingerprint + Card
- Compatible with industrial standard RFID EM & Mifare
- Communicate with computer via TCP/IP, RS485 and Mini USB port
- Directly connect to lock control and door open sensor as a standalone access controller
- Standard Wiegand26 output
- Optional waterproof cover for outdoor solution
- Various communications(TCP/IP, RS485) are appropriate for multiple network deployment







Employee Unify Employee management



Device Quick Add, Easy Setting



Shift Manu