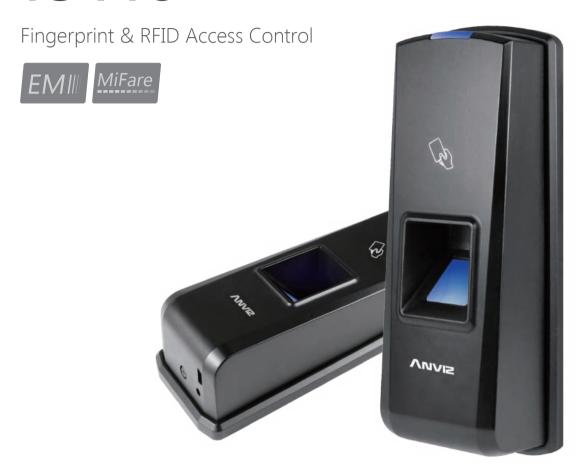

# Exquisite Access Control Device

T5 Pro is the most compact access control device controller which suitable for installing on door frame. It is combined with biometric fingerprint and RFID Card for higher security requirement. With master cards, you can register or delete users under offline state. USB power supply and debug make operations simple. The most cost effective and efficient choice for you.

#### **Features**

- Small size with compact design
- Easy installation
- New generation sensor hermetic, waterproof and dustproof
- BioNANO core fingerprint algorithm: High Performance and Reliability
- Easy user enrollment on the unit via Master Card or in the management
- Identification mode: Fingerprint, Card, Fingerprint + Card
- Compatible with industrial standard RFID EM & Mifare
- Communicate with computer via TCP/IP, RS485 and Mini USB port
- Directly connect to lock control and door open sensor as a standalone access controller
- Standard Wiegand26 output
- Optional waterproof cover for outdoor solution
- Various communications(TCP/IP, RS485) are appropriate for multiple network deployment